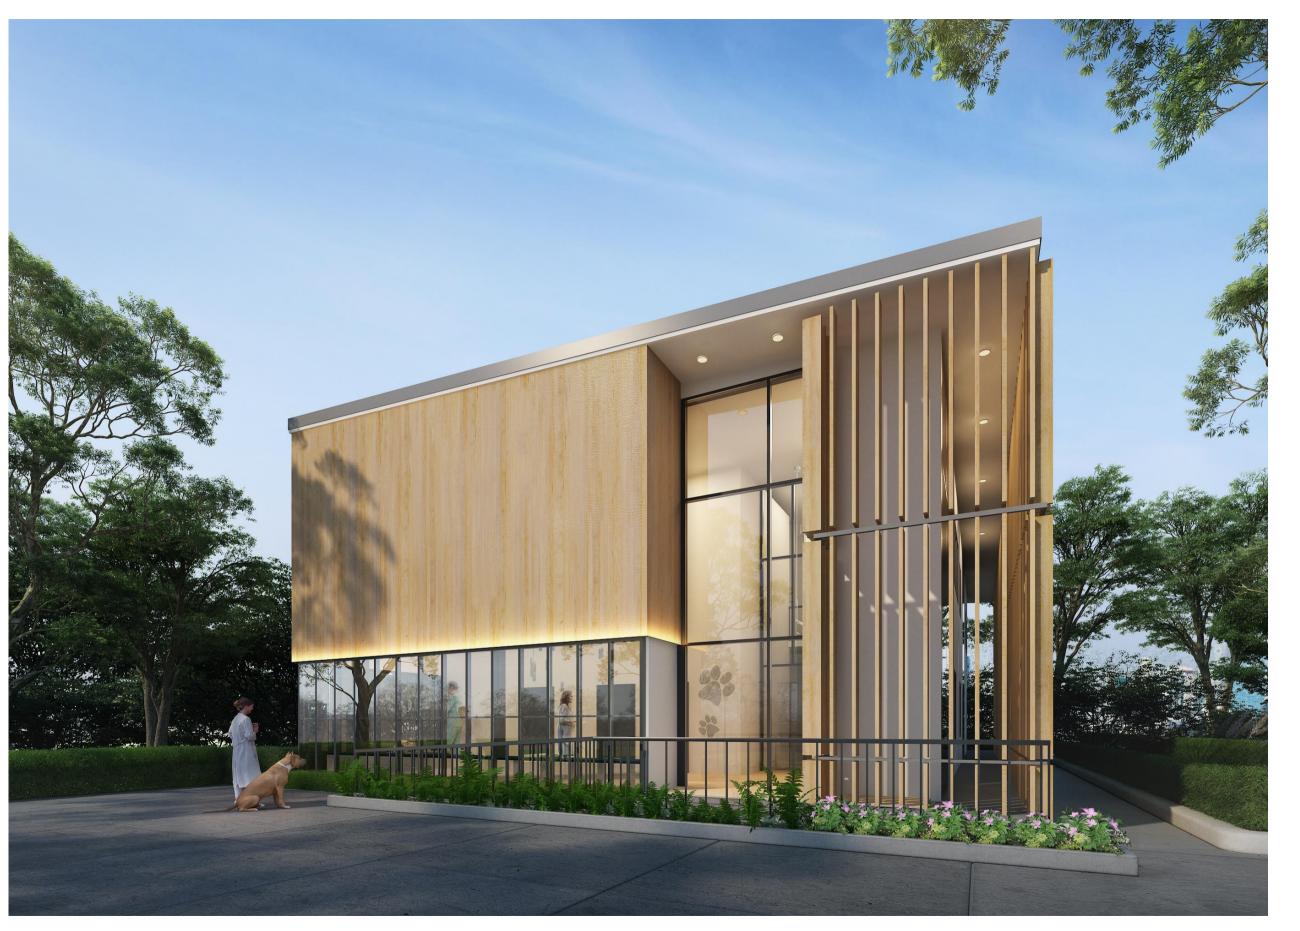

# SMART VET HOSPITAL

Muang Ranong, Ranong

# PROJECT INFORMATION

## Scope

Architectural design and Consultant
Interior design and Consultant
Graphic design (Full package of Hospital Branding Identity)
Construction Management

## Area

700 sq.m.

1 Building and Landscape

#### Status

Completed 2020

Samphran, Nakhon pathom