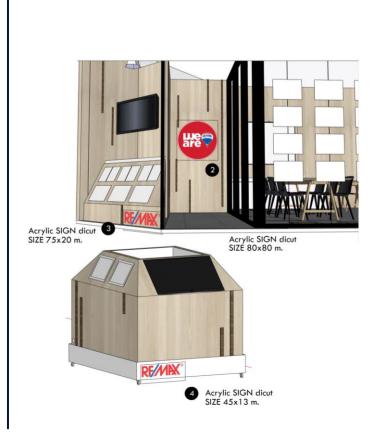

# REMAX OFFICE

Kamala, Phuket

# PROJECT INFORMATION

# Scope

Interior design and Consultant
Construction Management

# Area

24 sq.m. (Office Space)Sale office space Interior design

#### Status

Completed 2018