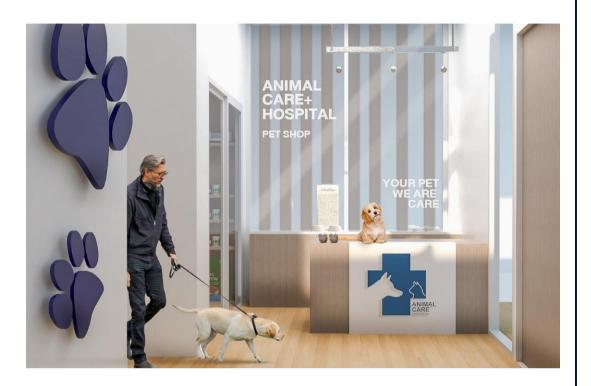

# SMART VET HOSPITAL

Muang Ranong, Ranong

# PROJECT INFORMATION

## Scope

Architectural design and Consultant
Interior design and Consultant
Graphic design (Full package of Hospital Branding Identity)
Construction Management

## Area

700 sq.m.

1 Building and Landscape

#### Status

Completed 2020

Samphran, Nakhon pathom