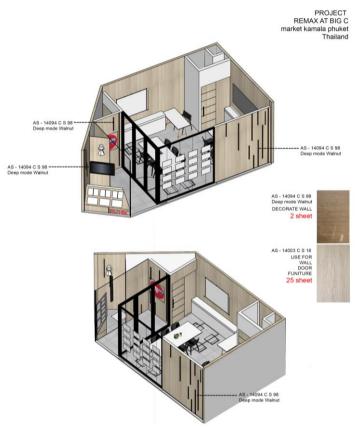

# REMAX OFFICE

Kamala, Phuket

# PROJECT INFORMATION

# Scope

Interior design and Consultant
Construction Management

# Area

24 sq.m. (Office Space)Sale office space Interior design

#### Status

Completed 2018