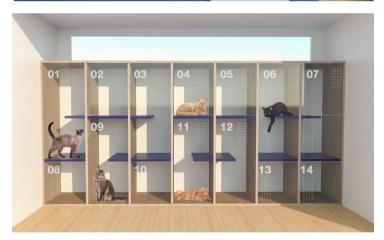

# SMART VET HOSPITAL

Muang Ranong, Ranong

# PROJECT INFORMATION

## Scope

Architectural design and Consultant
Interior design and Consultant
Graphic design (Full package of Hospital Branding Identity)
Construction Management

## Area

700 sq.m.

1 Building and Landscape

#### Status

Completed 2020

Samphran, Nakhon pathom