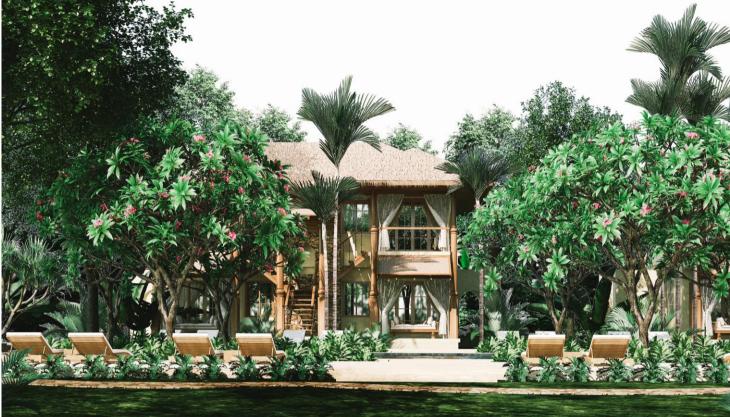

# PRINCESS PARADISE

Koh Phangan, Suratthani

#### PROJECT INFORMATION

## Scope

Architecture design and Consultant
Interior design and Consultant
Graphic design (Full package of Hotel Branding Identity)
Construction Management

#### Area

1,500 sq.m. (4 Stars full service hotel)

3 Buildings and Landscape

#### Status

Completed 2019