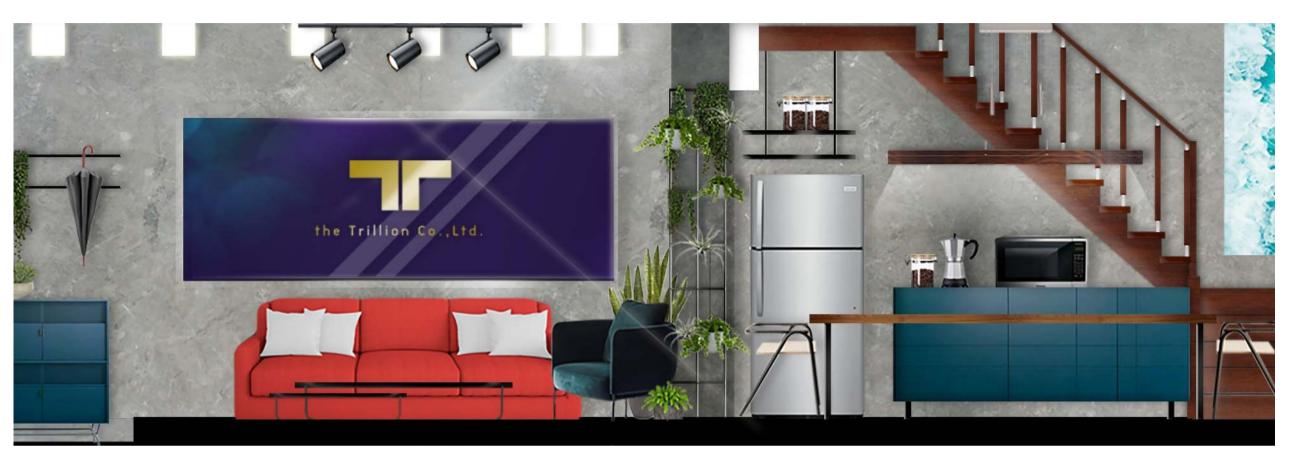

# THE TRILLION OFFICE

Latprao, Bangkok

# PROJECT INFORMATION

## Scope

Renovate and Demolition
Interior design and Consultant
Construction Management

#### Area

200 sq.m. (Office Renovation)2 Floors Interior design

#### Status

Complete 2018