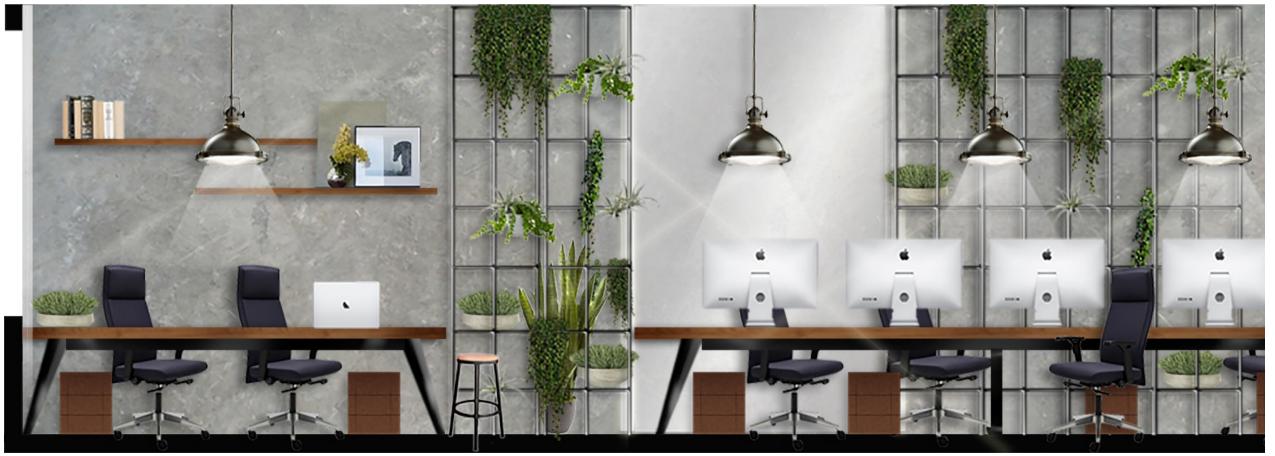

# ARA OFFICE

Bangna, Bangkok

# PROJECT INFORMATION

# Scope

Renovate and Demolition
Interior design and Consultant
Graphic Design

## Area

46 sq.m. (Office Renovation)3 Floors Interior design

#### Status

Completed 2019