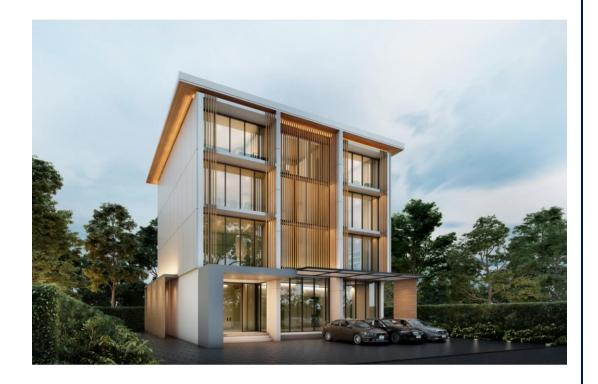

# ESPOWER OFFICE BUILDING

Muang, Pathum Thani

# PROJECT INFORMATION

# Scope

Architectural design and Consultant

## Area

975 sq.m. (Office building)4 Storey office building

#### Status