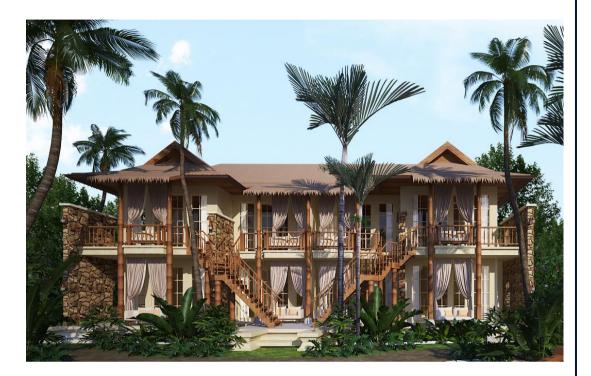

# PRINCESS PARADISE

Koh Phangan, Suratthani

#### PROJECT INFORMATION

## Scope

Architecture design and Consultant
Interior design and Consultant
Graphic design (Full package of Hotel Branding Identity)
Construction Management

#### Area

1,500 sq.m. (4 Stars full service hotel)

3 Buildings and Landscape

#### Status

Completed 2019