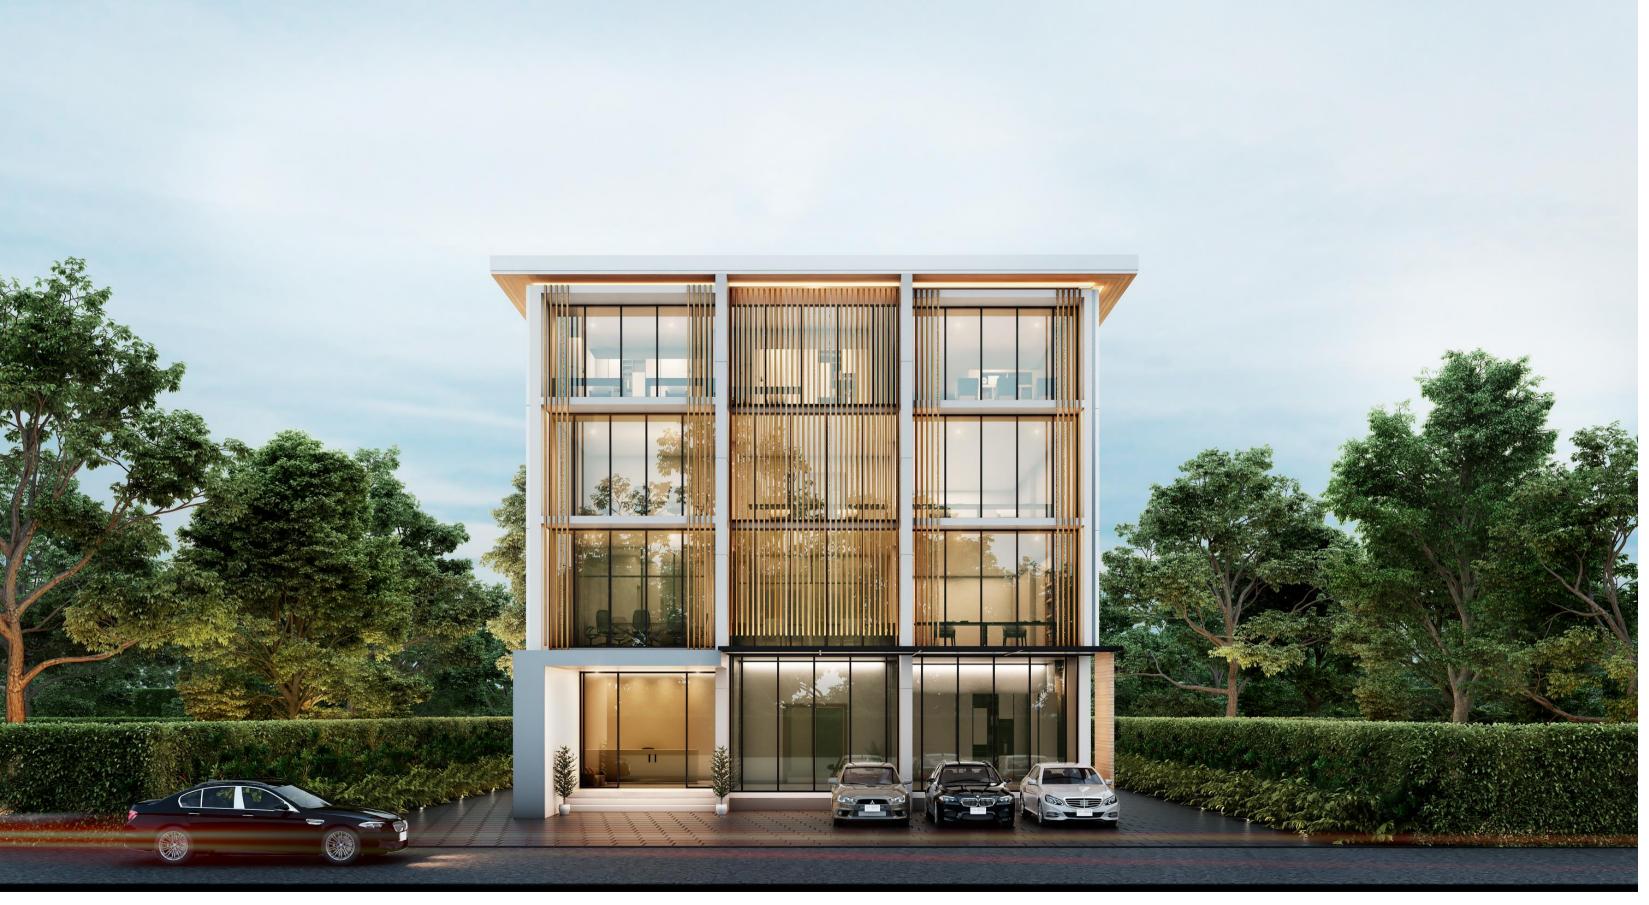

# ESPOWER OFFICE BUILDING

Muang, Pathum Thani

# PROJECT INFORMATION

# Scope

Architectural design and Consultant

## Area

975 sq.m. (Office building)4 Storey office building

#### Status