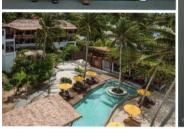

# PRINCESS PARADISE

Koh Phangan, Suratthani

#### Area

1,500 sq.m. (4 Stars full service hotel)

3 Buildings and Landscape

#### Status

Completed 2019