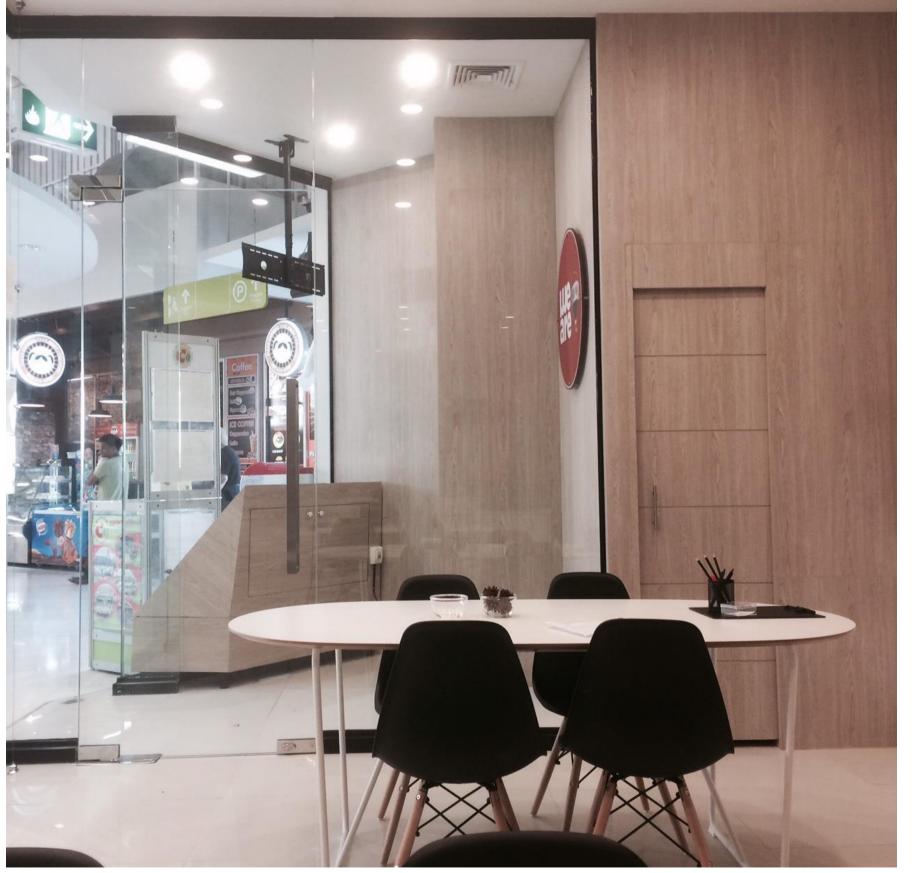

# COCO NAILS BAR

Grand Station, Fashion Island

## PROJECT INFORMATION

## Scope

Interior design and Consultant

Graphic Design

Construction

## Area

15 sq.m. (Shop)