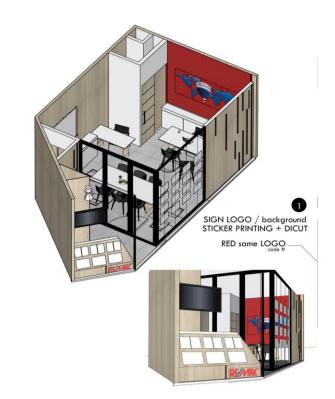

# REMAX OFFICE

Kamala, Phuket

# PROJECT INFORMATION

# Scope

Interior design and Consultant
Construction Management

# Area

24 sq.m. (Office Space)Sale office space Interior design

#### Status

Completed 2018